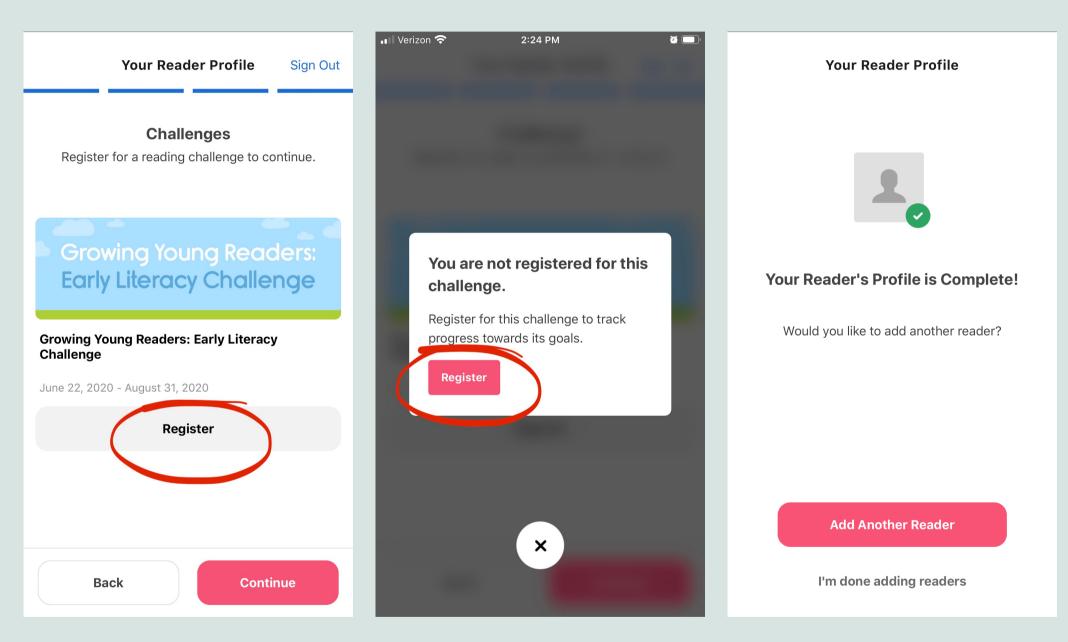

### A challenge will pop up based on the child's age. Click "Register" and "Register" again.