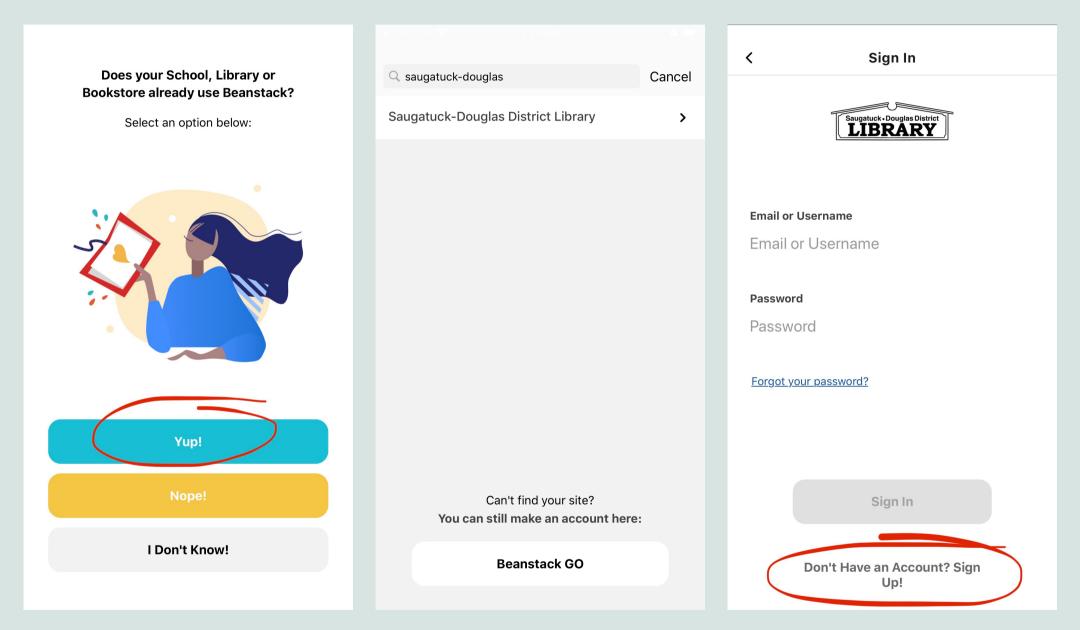

# Download the Beanstack app and follow these steps to create your account:

Then create a username and enter your email, password, name, and phone number (optional).